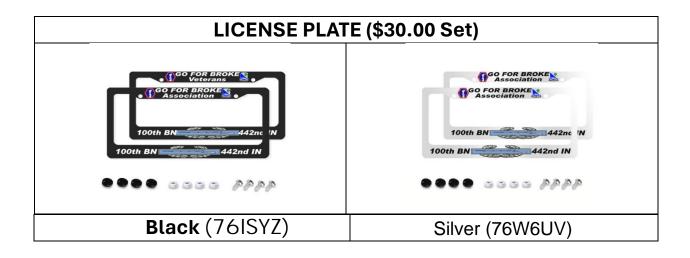

## Apparel Order Form

|   | Design        | Size   | Price   | Quantity | S  | Sub-Total |  |
|---|---------------|--------|---------|----------|----|-----------|--|
| 1 |               |        | \$25.00 | X        | \$ |           |  |
| 2 |               |        | \$25.00 | X        | \$ |           |  |
| 3 |               |        | \$25.00 | X        | \$ |           |  |
| 4 |               |        | \$25.00 | X        | \$ |           |  |
| 5 | License Plate | Black  | \$30.00 | X        | \$ | ]         |  |
| 6 | License Plate | Silver | \$30.00 | X        | \$ |           |  |
|   |               |        |         | Total    | \$ |           |  |