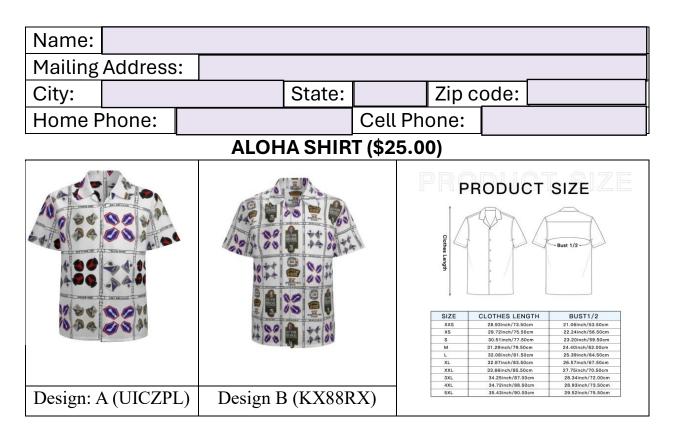

## **Apparel Order Form**



## POLO SHIRT (\$25.00) (P6W7ME)

## **Men's POLO Shirt Size Chart**

| SIZE                | CLOTHES LENGTH                                   | BUST 1/2                                 |  |  |
|---------------------|--------------------------------------------------|------------------------------------------|--|--|
| XXS                 | 26.0inch/66cm                                    | 17.6inch/45cm                            |  |  |
|                     | 27.2inch/69cm                                    | 18.4inch/47cm                            |  |  |
|                     | 28.0inch/71cm                                    | 19.2inch/49cm                            |  |  |
|                     | 28.7inch/73cm                                    | 20.0inch/51cm